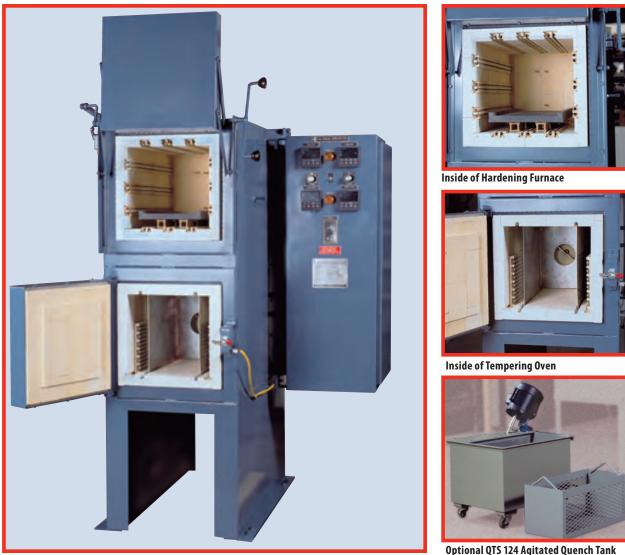

## High Uniformity in a Space Saving Tool Room Furnace

The QDS124 and QDS126 are our "Top-of-the-Line" smaller dual chamber tool room heat treating furnaces. They feature a highly uniform hardening furnace that reaches 2350°F (hot enough for high speed tool steels) and a tempering oven with recirculating fan that reaches 1250°F. Elements on the sides, top and bottom uniformly heat the load in the hardening chamber maximizing the uniform effects of the radiant heat. The fan and stainless baffle maximize the effects of convection heat in the lower temperature tempering oven.