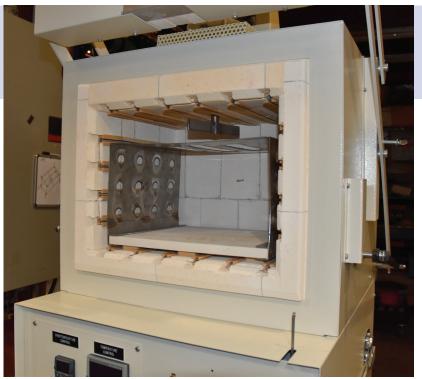

An alloy fan is located at the center of the top. This limits the top temperature to 1800°F (982°C.) An alloy recirculation baffle prevents heating radiation from impacting the work chamber, important for processing alu minum. The combination recirculation fan and baffle system provides +/-10°F (5.5°C) uni- formity for AMS 2750E Class 2 performance.

Thermocouples are lot certified Inconel sheathed Type K. An alloy port is located on the side wall for temperature uniformity survey thermocouples.