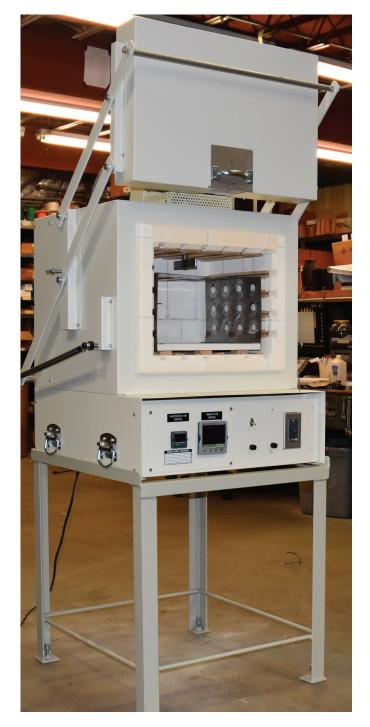

## Model GS1714A

Economical, Bench Mounted Electric Box Furnace With Industrial Controls, Fan and Pyrometry Package for AMS2750E Classification

Model GS1714 is as described in Bulletin GS1714-09-14 with angle iron stand. An Industrial Control Option is included consisting of a Eurotherm Nanodac Recorder/Controller and a Eurotherm 3216i overtemperature control. Power control is by solid state contactor.

An alloy fan is located at the center of the top. This limits the top temperature to 1800°F (982°C.) An alloy recirculation baffle prevents heating radiation from impacting the work chamber, important for processing alu minum. The combination recirculation fan and baffle system provides +/-10°F (5.5°C) uni- formity for AMS 2750E Class 2 performance.

Thermocouples are lot certified Inconel sheathed Type K. An alloy port is located on the side wall for temperature uniformity survey thermocouples.