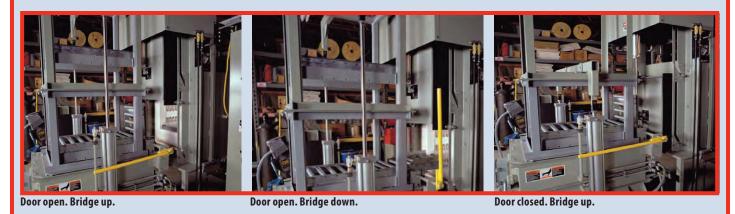

Furnace

## This is a close cousin to an integral quench furnace for about 1/3 the price

The CBHO124 Furnace features a nitrogen/methane atmosphere for neutral hardening. The external elevator quench tank features agitation and heating for good guench control. Transfer from furnace to quench tank can be done in less than 30 seconds. This is a good low cost substitute for an integral quench furnace.