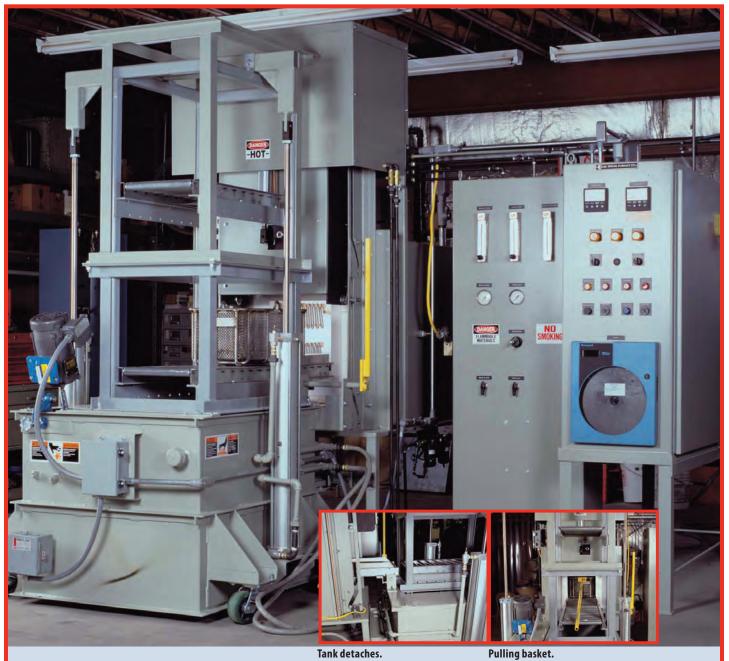

Furnace

## This is a close cousin to an integral quench furnace for about 1/3 the price

The CBHO124 Furnace features a nitrogen/methane atmosphere for neutral hardening. The external elevator quench tank features agitation and heating for good guench control. Transfer from furnace to quench tank can be done in less than 30 seconds. This is a good low cost substitute for an integral quench furnace.