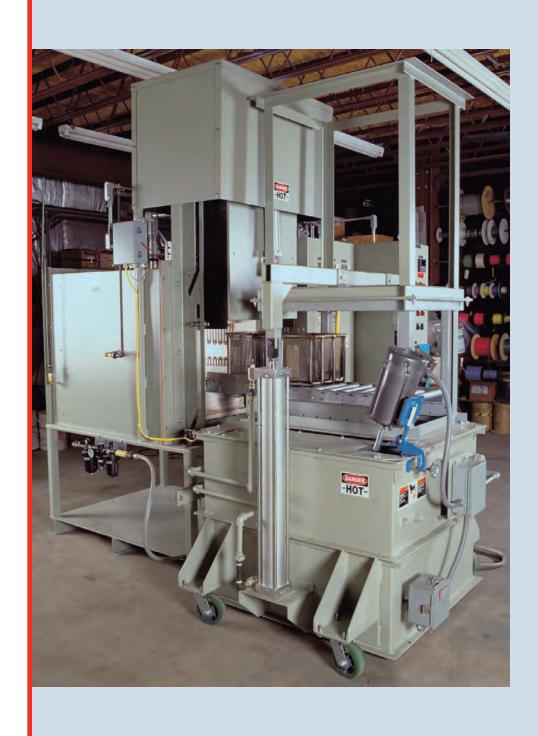

Furnace

## This is a close cousin to an integral quench furnace for about 1/3 the price

The CBHO124 Furnace features a nitrogen/methane atmosphere for neutral hardening. The external elevator quench tank features agitation and heating for good guench control. Transfer from furnace to quench tank can be done in less than 30 seconds. This is a good low cost substitute for an integral quench furnace.